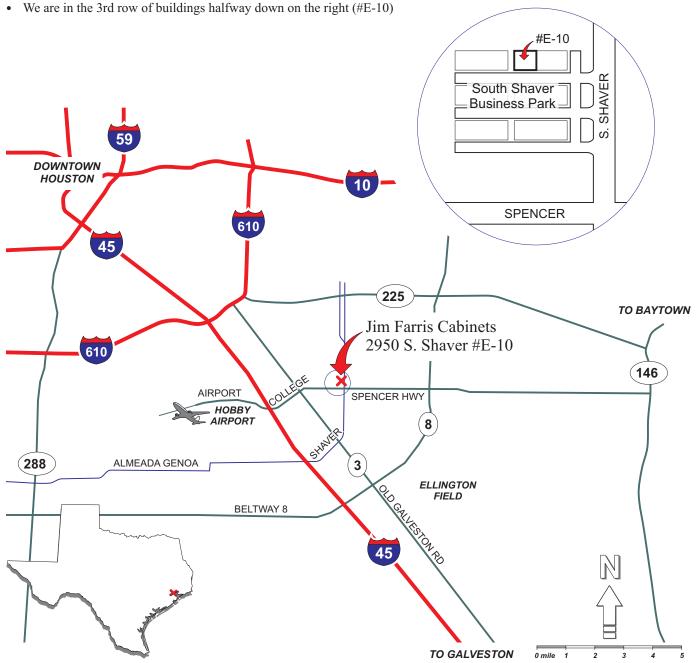

## 2950 South Shaver, # E-10 • Pasadena, 1X 77502 713-947-2153 • Fax 713-947-2175 Jim@farriscabinets.com

## From Houston:

- Take I-45 south from Houston, exit 36 College / Airport
- Turn left (east) under freeway on College (College turns into Spencer Hwy), travel 2.9 miles
- Turn left (north) on S. Shaver
- South Shaver Business Park is in the 1st block on the left (2950 S. Shaver)
- We are in the 3rd row of buildings halfway down on the right (#E-10)

## From Galveston:

- Take I-45 north, exit 34 Almeda Genoa / S. Shaver
- Turn right (east) on S. Shaver (S. Shaver curves to the north after crossing Hwy 3), travel 3.4 miles
- South Shaver Business Park is in the 1st block on the left (2950 S. Shaver) past Spencer Hwy